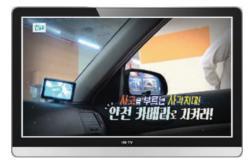

## SBS 생생경제 정보톡톡

'EXVIEW BLIND SPOT SAFETY CAMERA' was Korea CNBC SBS TV Broadcasted on May 14, 20

'EXVIEW blind spot safety camera' prevents accidents by checking various blind spots that cause accidents in real time.