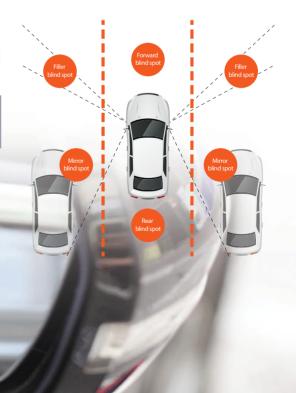

### • The number of car's blind spots are six.

Angles at which the vehicle or obstacles in the driver's blind spot become invisible.

On a rainy day, during night driving, parallel and rear parking, EXVIEW camera shows the blind spot well.