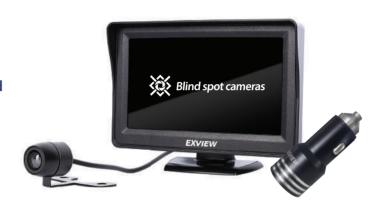

## **Blind spot cameras EXVIEW**

Prevent accidents by checking blind spots causing accidents in real time.

#### Domestic only DC5V (USB) power supply method

- · Super Simple installation
- · 24-hour operation (no heat generation)
- · Using current below 0.43A (minimum usage of car battery)
- · Using Power is very convenient (power bank or portable charger (USB type))

### Perfect solution for blind spots

- · Securing blind spot visibility with angle of view up to 120°
- · Secure view of vehicle side/rear/front safely
- · Used as rear-view mirrors for wheelchairs, two-wheeled vehicles, and electric kickboards ,etc

Angle of view up to 120 °

4.3inch monitor

IP67

DC EV HCD

0.43A