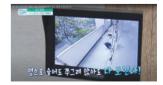

### • The number of car's blind spots are six.

Angles at which the vehicle or obstacles in the driver's blind spot become invisible.

On a rainy day, during night driving, parallel and rear parking, EXVIEW camera shows the blind spot well.

Check blind spots in front of and behind cars that are not visible while driving