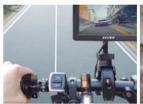

### Perfect solution for blind spots

- · Securing blind spot visibility with angle of view up to 120°
- · Secure view of vehicle side/rear/front safely
- · Used as rear-view mirrors for wheelchairs, two-wheeled vehicles, and electric kickboards ,etc

Angle of view up to 120 °

4.3inch monitor

IP67

DC EV HCD

0.43A