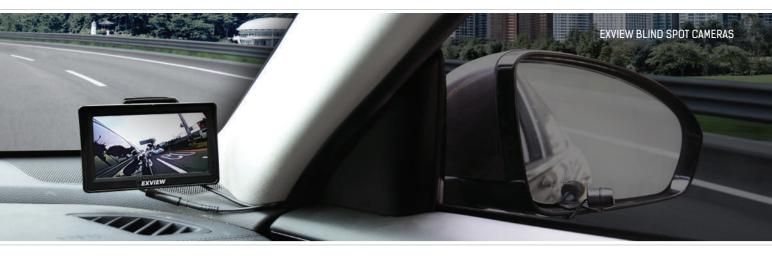

### Perfect solution for blind spots

- · Securing blind spot visibility with angle of view up to 120°
- · Secure view of vehicle side/rear/front safely
- · Used as rear-view mirrors for wheelchairs, two-wheeled vehicles, and electric kickboards ,etc

Check blind spots in front of and behind cars that are not visible while driving