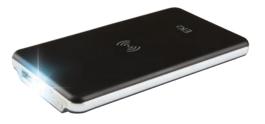

#### • High-speed wireless charging/pad portable powerbank

### Smart product that supports wireless charging and pad functio

- $\cdot$  Charging method : Wired / Wireless / Wired + Wireless / Charging pad
- · Input : 5V-2A / USB Output: 5V-2.5A
- $\cdot$  High-speed wireless output : up to 5V-1.5A / general wireless output: 5V-1A
- $\cdot$  Smartphone charging within about an hour
- Charging method : Wired & wireless charging (May differ slightly from Smartphone specifications)

### • LED flash portable powerbank useful for emergency situations

# In everyday life, travel and camping, emergency situations, you can get help by using flash, emergency flasher, SOS signal.

- $\cdot$  Up to 72 hours (3 days) can be used with SOS signal
- $\cdot$  For flash function, touch the power button twice quickly
- $\cdot$  Various usage examples  $\cdot$  Smartphone charging within about an hour