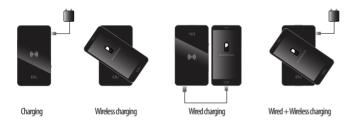

### Smart product that supports wireless charging and pad functio

- $\cdot$  Charging method : Wired / Wireless / Wired + Wireless / Charging pad
- · Input : 5V-2A / USB Output: 5V-2.5A
- $\cdot$  High-speed wireless output : up to 5V-1.5A / general wireless output: 5V-1A
- $\cdot$  Smartphone charging within about an hour
- Charging method : Wired & wireless charging (May differ slightly from Smartphone specifications)