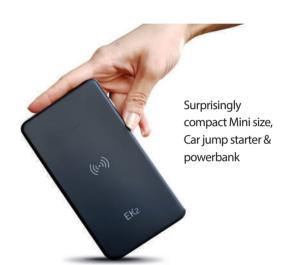

# Portable powerbank JumperKing EK<sub>2</sub>

### Car jump starter with smart design and strong power.

This is a smart multi-function powerbank which can Self jumpstart the car when car's battery is discharged and also it has wired charging, wireless charging function, and high-speed wireless charging pad function in everyday life.

#### Features & Benefits

- $\cdot\, \text{Smart}\, \text{design}$  with good grip
- · High quality SF matte coating
- · Black, gray two colors
- · Ultra-light 200g, compact size 143 x 79 X 11mm
- · Charging time of this product is about 4 hours 30 minutes